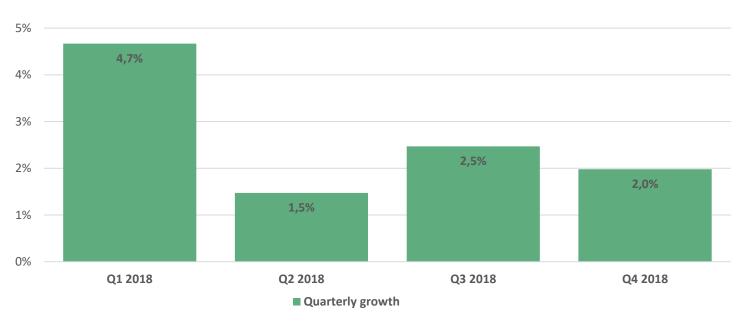

# **Total e-commerce growth - quarter**

Refers to: The company's total sales regarding both goods and services online.