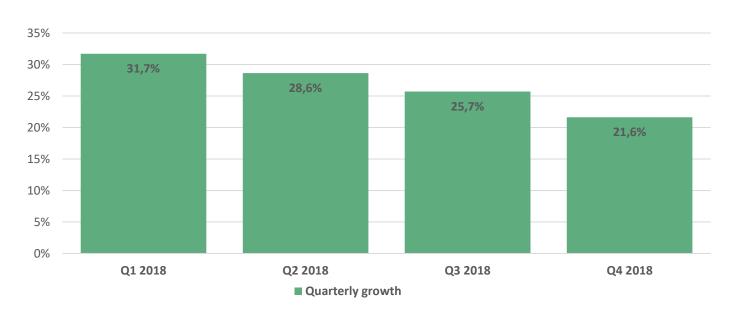

# **Total e-commerce growth - quarter**

Refers to: The company's total sales regarding both goods and services online.