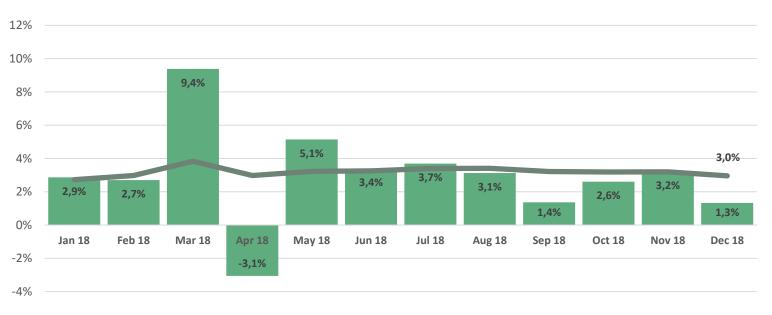

# Total sales growth - month

Refers to: The company's total sales regarding both goods and services in both in-store sales and online.