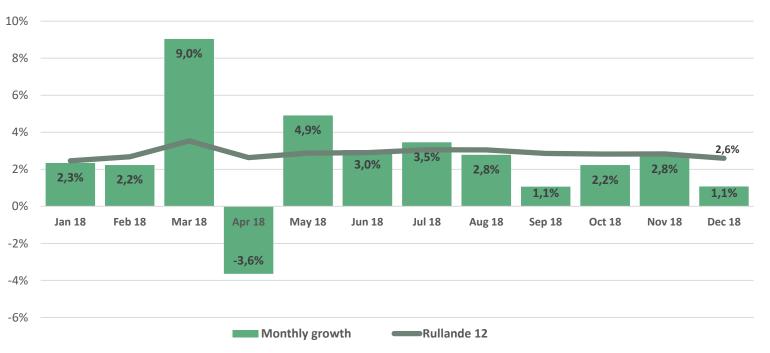

# Total in-store sales growth - month

Refers to: The company's total sales regarding both goods and services in in-store sales.