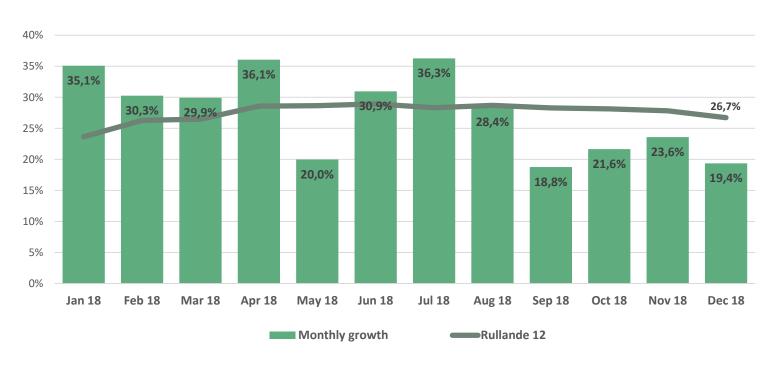

# Total e-commerce growth - month

Refers to: The company's total sales regarding both goods and services online.