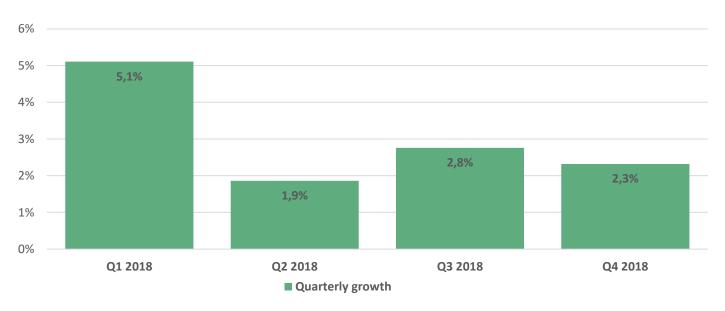

# **Total sales growth - quarter**

Refers to: The company's total sales regarding both goods and services in both in-store sales and online.